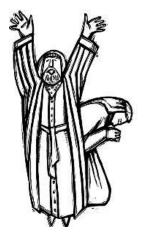

## Coloring Page

The Parable of the Pharisee and the Tax Collector

Copyright © CalvaryCurriculm.com Used by permission

"God, have mercy on me, a sinner."
Luke 18:13