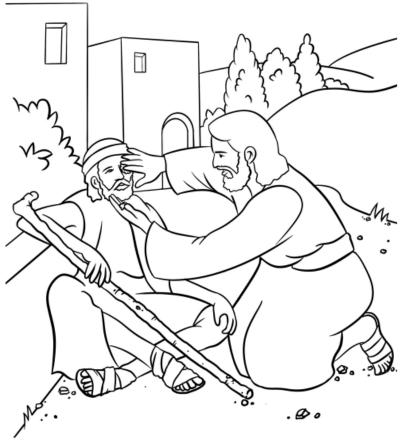

Copyright @Sermons4Kids I All Rights Reserved I www.sermons4kids.com

Jesus heals a blind man. John 9