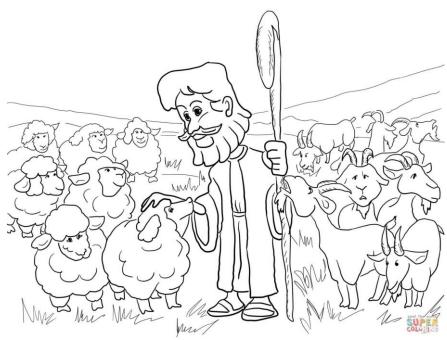

## Coloring Page

He will put the sheep on his right and the goats on his left."

Matthew 25:33 (NIV)