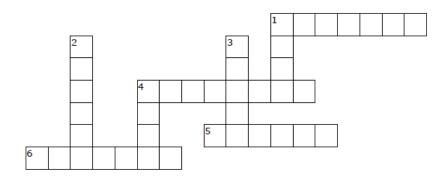

## Grossword Puzzle

#### **ACROSS**

- 1. To make ready ahead of time
- 4. Not having any curves or bends
- A dry, barren region with only a few plants
- 6. To admit your sins to God

#### **DOWN**

- 1. A trail made for traveling on foot
- 2. The river where John baptized people
- 3. What people use for speaking
- 4. Actions that break God's law

| VOICE  | PREPARE | SINS | STRAIGHT |
|--------|---------|------|----------|
| JORDAN | DESERT  | PATH | CONFESS  |