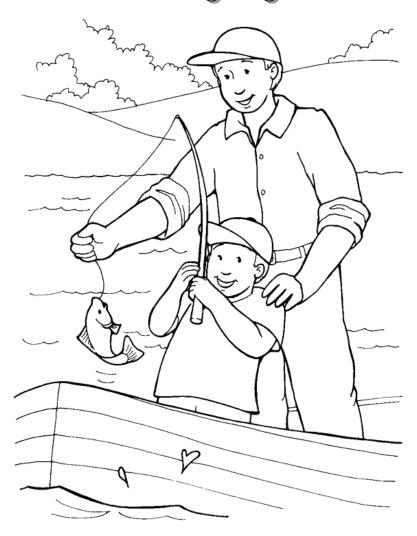

## Coloring Page

"Come with me by yourselves to a quiet place and get some rest." Mark 6:31

From Thru-the-Bible Coloring Pages © 1986,1988 Standard Publishing. Used by permission. Reproducible Coloring Books may be purchased from Standard Publishing, www.standardpub.com, 1-800-323-7543.