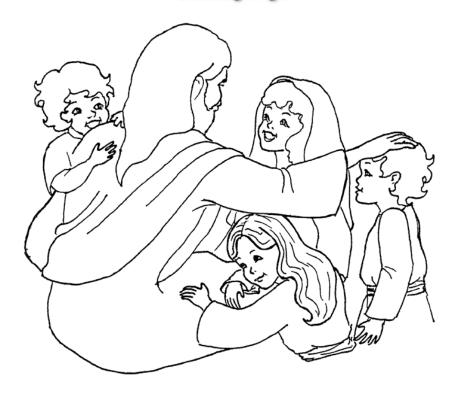

## Coloring Page

He said to them, "Let the little children come to me, and do not hinder them, for the kingdom of God belongs to such as these.

Mark 10:14

Copyright © CalvaryCurriculum.com Used by Permission